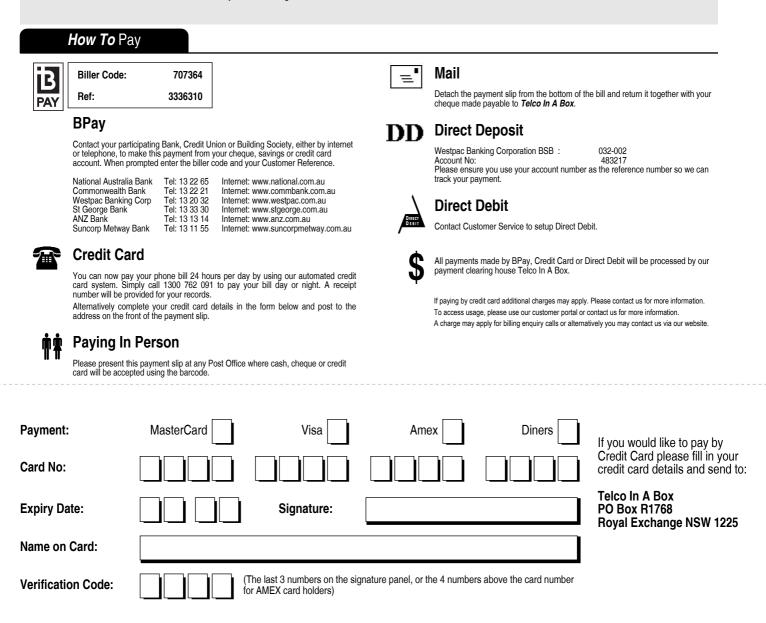

#### CALL OUR CUSTOMER SERVICE TEAM TO REQUEST FREE BARRING OR OPTING OUT OF PSMS

To bar Telstra and Optus mobile PSMS please call our customer service team. We can also assist you in opting out of current PSMS subscriptions. Orders take up to 1 business day to process, and once the opt-out is complete there will be no further charges for that particular subscription.