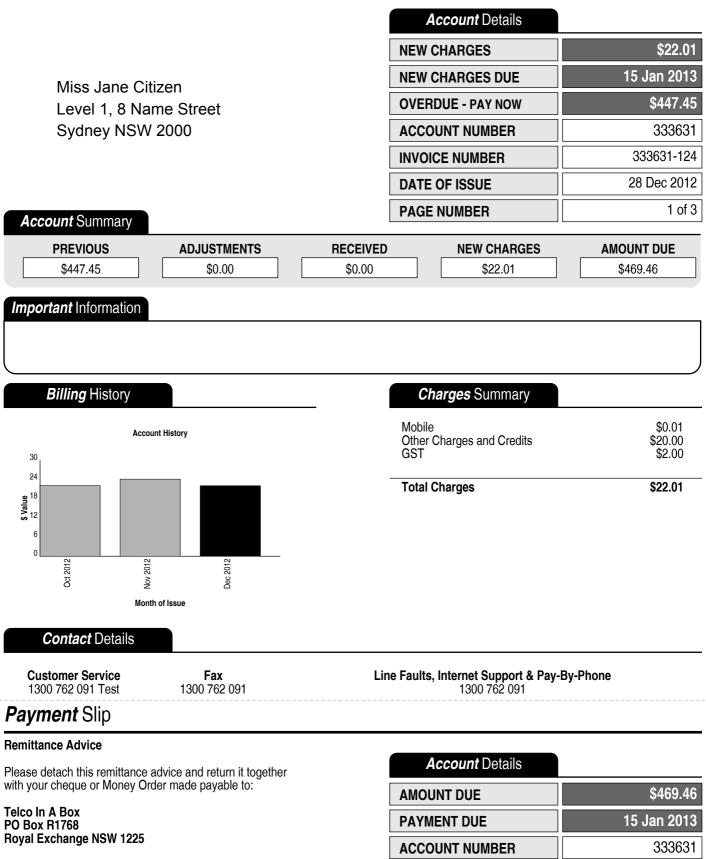

# ACCOUNT NUMBE

DATE OF ISSUE

PAGE NUMBER

| 333631-124  |
|-------------|
| 28 Dec 2012 |
| 1 of 3      |